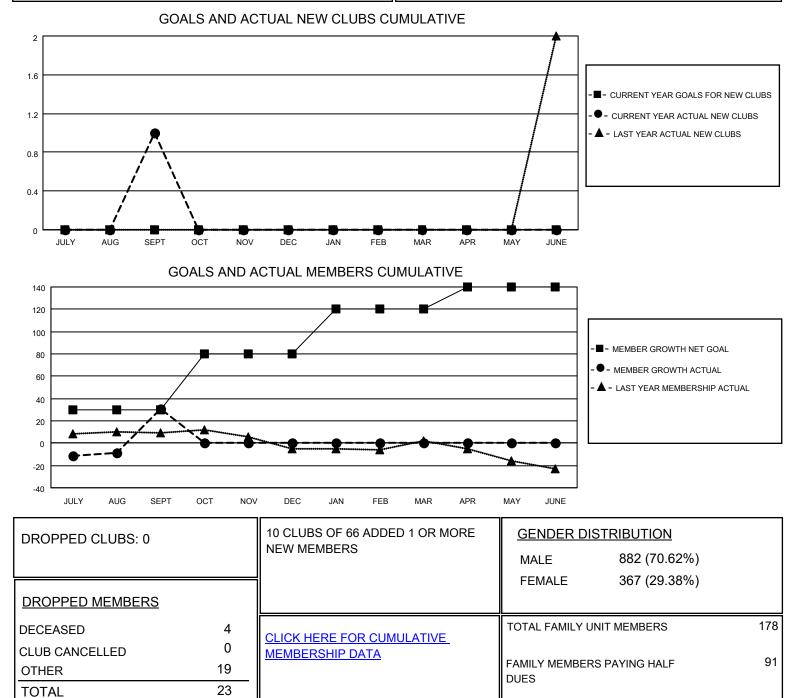

## LOCATION AUSTRALIA

District 201V3

Results as of: 9/30/2020

| Clubs                 |               |           |               | Members               |                         |                         |                                                    |
|-----------------------|---------------|-----------|---------------|-----------------------|-------------------------|-------------------------|----------------------------------------------------|
| RESULTS FOR 2020-2021 |               |           |               | RESULTS FOR 2020-2021 |                         |                         |                                                    |
| QUARTER               | NEW CLUB GOAL | NEW CLUBS | DROPPED CLUBS | QUARTER MEI           | MBER GROWTH NET<br>GOAL | MEMBER GROWTH<br>ACTUAL | DROPPED<br>MEMBERS ACTUAL<br>(including transfers) |
| JULY/AUG/SEPT         | 0             | 1         | 0             | JULY/AUG/SEPT         | 30                      | 55                      | 23                                                 |
| OCT/NOV/DEC           | 0             | 0         | 0             | OCT/NOV/DEC           | 50                      | 0                       | 0                                                  |
| JAN/FEB/MAR           | 0             | 0         | 0             | JAN/FEB/MAR           | 40                      | 0                       | 0                                                  |
| APR/MAY/JUNE          | 0             | 0         | 0             | APR/MAY/JUNE          | 20                      | 0                       | 0                                                  |